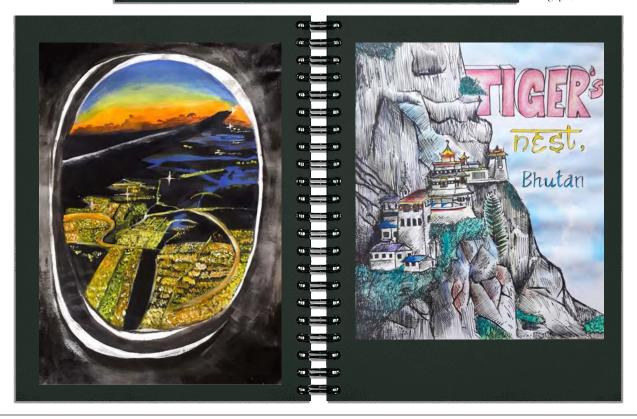

#### L to R , Top to Bottom:

Artworks by Eloziini Senachena, Class 12. Dechen Sangay Bhutia, Class 12. Ssara Jha, Class 10.

Next Page: Anvita Dey, Class 10, Sourav Khodal, Class 12, Siddharth Ram Choudhary, Class 12, Shubhajeet Dasgupta, Class 12