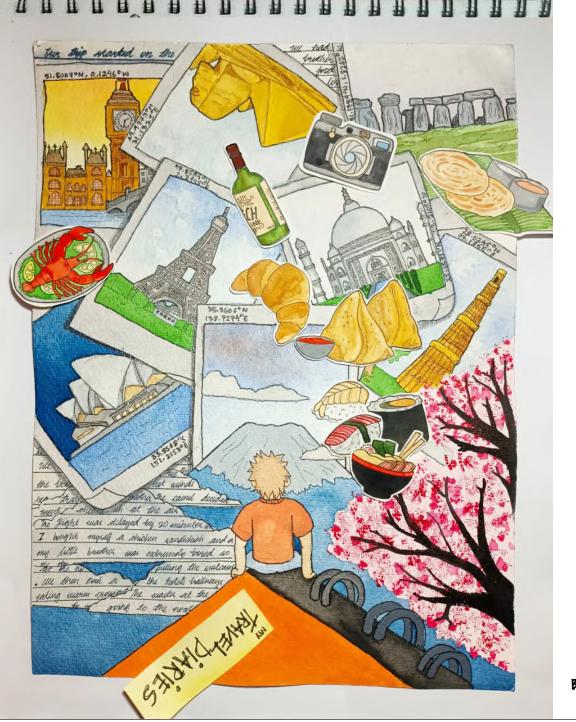

EFFE

DEF

10 10 M

14 17



# ISSUE 5.3 / 2021 ART & DESIGN JOURNAL

Tauna

SPAN I

.



### By Baristha Baibhav Gogoi, Class 12

2









#### L to R , Top to Bottom:

Artworks by Eloziini Senachena, Class 12. Dechen Sangay Bhutia, Class 12. Ssara Jha, Class 10.

Next Page: Anvita Dey, Class 10, Sourav Khodal, Class 12, Siddharth Ram Choudhary, Class 12, Shubhajeet Dasgupta, Class 12





11

11



## APRIL 26, 2021









# GUESS WHO ANSWER MAP

14.Sa*nja*na Barooah

Arjun Chalib

The creatives published are the students' ideation and do not necessarily reflect the views of The Assam Valley School • Editor-in-Chief-Art: Nilasha Bhimsaria • Editors-in-Chief-Design: Anushcka Joshi, Luqmaan Ahmed • Art and Design Crew: Adrija Das, Ayang Borang, Angree Killingpi • Published by: The Headmaster, The Assam Valley School • Faculty Advisor: Priyanka Joshi • Online link: https://issuu.com/orchid-assamvalleyschool/docs/orchi