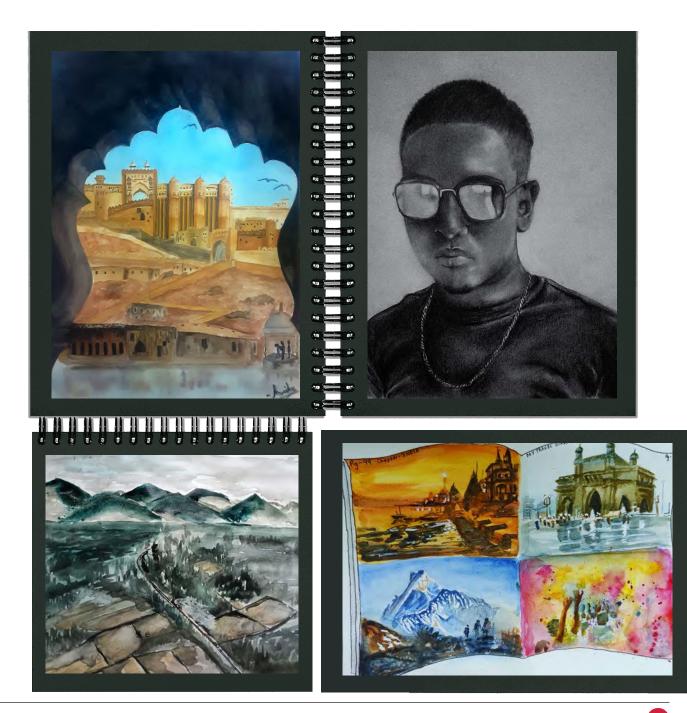

#### L to R , Top to Bottom:

Artworks by Eloziini Senachena, Class 12. Dechen Sangay Bhutia, Class 12. Ssara Jha, Class 10.

Next Page: Anvita Dey, Class 10, Sourav Khodal, Class 12, Siddharth Ram Choudhary, Class 12, Shubhajeet Dasgupta, Class 12