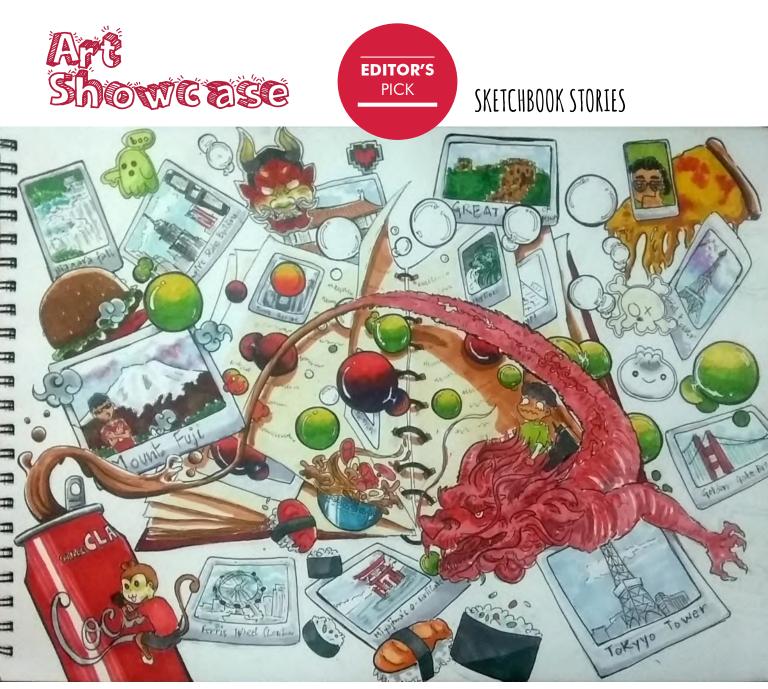

EFFE

DEF

10 10 M

14 17



# ISSUE 5.3 / 2021 ART & DESIGN JOURNAL

Tauna

SPAN I

.



### By Baristha Baibhav Gogoi, Class 12

2









#### L to R , Top to Bottom:

Artworks by Eloziini Senachena, Class 12. Dechen Sangay Bhutia, Class 12. Ssara Jha, Class 10.

Next Page: Anvita Dey, Class 10, Sourav Khodal, Class 12, Siddharth Ram Choudhary, Class 12, Shubhajeet Dasgupta, Class 12





11

11



## APRIL 26, 2021









# GUESS WHO ANSWER MAP

14.Sa*nja*na Barooah

Arjun Chalib

The creatives published are the students' ideation and do not necessarily reflect the views of The Assam Valley School • Editor-in-Chief-Art: Nilasha Bhimsaria • Editors-in-Chief-Design: Anushcka Joshi, Luqmaan Ahmed • Art and Design Crew: Adrija Das, Ayang Borang, Angree Killingpi • Published by: The Headmaster, The Assam Valley School • Faculty Advisor: Priyanka Joshi • Online link: https:/