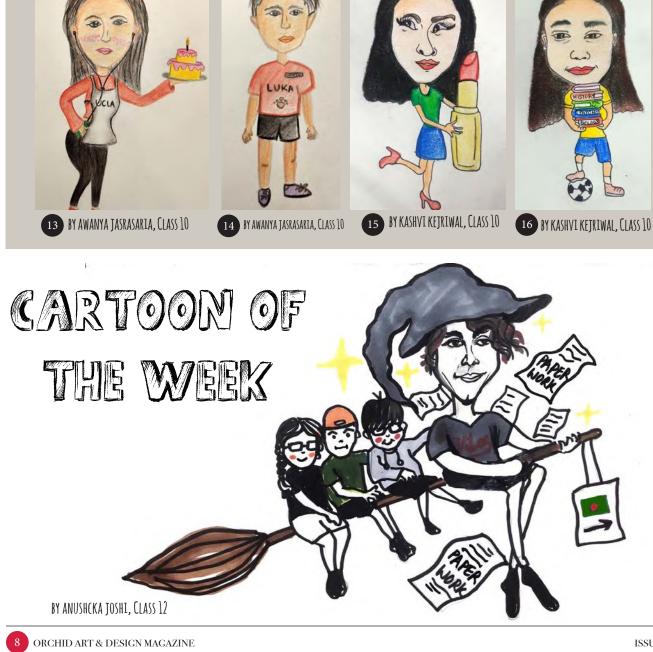

EFFE

DEF

10 10 M

14 17



# ISSUE 5.3 / 2021 ART & DESIGN JOURNAL

Tauna

SPAN I

.



### By Baristha Baibhav Gogoi, Class 12

2









#### L to R , Top to Bottom:

Artworks by Eloziini Senachena, Class 12. Dechen Sangay Bhutia, Class 12. Ssara Jha, Class 10.

Next Page: Anvita Dey, Class 10, Sourav Khodal, Class 12, Siddharth Ram Choudhary, Class 12, Shubhajeet Dasgupta, Class 12





11

11



## APRIL 26, 2021









# GUESS WHO ANSWER MAP

14.Sa*nja*na Barooah

Arjun Chalib

The creatives published are the students' ideation and do not necessarily reflect the views of The Assam Valley School • Editor-in-Chief-Art: Nilasha Bhimsaria • Editors-in-Chief-Design: Anushcka Joshi, Luqmaan Ahmed • Art and Design Crew: Adrija Das, Ayang Borang, Angree Killingpi • Published by: The Headmaster, The Assam Valley School • Faculty Advisor: Priyanka Joshi • Online link: https://issuu.com/orchid-assamvalleyschool/docs/orchid\_issue\_5.3 • Website: www.assamvalleyschool.com • **Email:** orchid@ assamvalleyschool.com

ORCHID ART & DESIGN MAGAZINE

6. Dristi Rath

3.Saumya Jindal

3. Trinayana Saiki

9.Kavya Bagrodia

TORY

Produced by the

Craft, Design &

Technology Centre,

AVS

1.Kavya Neel

By Nilasha Bhimsaria