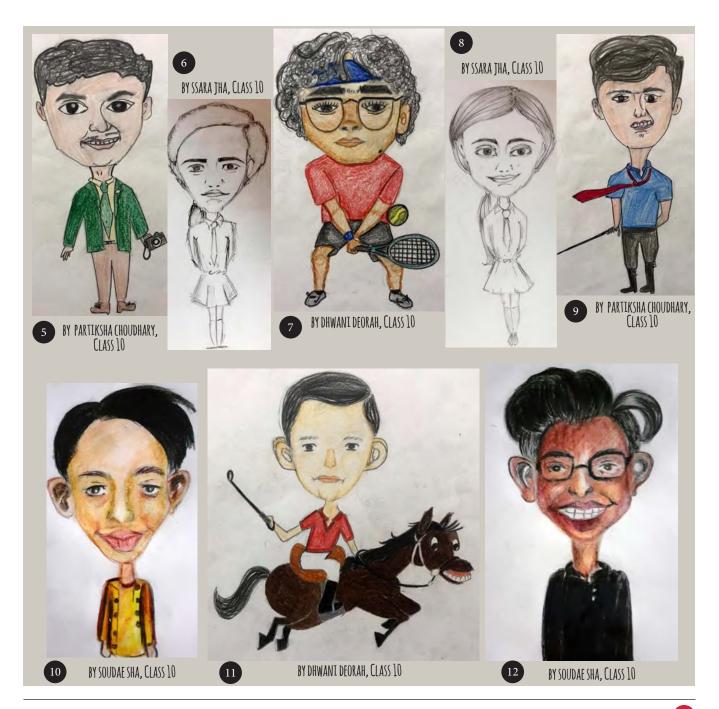

#### L to R , Top to Bottom:

Artworks by Eloziini Senachena, Class 12. Dechen Sangay Bhutia, Class 12. Ssara Jha, Class 10.

Next Page: Anvita Dey, Class 10, Sourav Khodal, Class 12, Siddharth Ram Choudhary, Class 12, Shubhajeet Dasgupta, Class 12