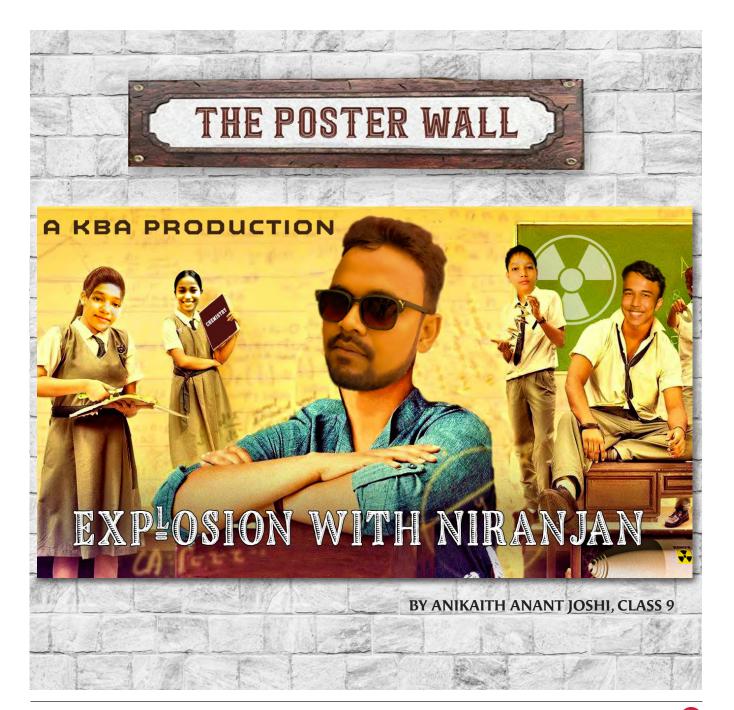

EFFE

DEF

10 10 M

14 17



# ISSUE 5.3 / 2021 ART & DESIGN JOURNAL

Tauna

SPAN I

.



### By Baristha Baibhav Gogoi, Class 12

2









#### L to R , Top to Bottom:

Artworks by Eloziini Senachena, Class 12. Dechen Sangay Bhutia, Class 12. Ssara Jha, Class 10.

Next Page: Anvita Dey, Class 10, Sourav Khodal, Class 12, Siddharth Ram Choudhary, Class 12, Shubhajeet Dasgupta, Class 12





11

11



## APRIL 26, 2021









# GUESS WHO ANSWER MAP

14.Sa*nja*na Barooah

Arjun Chalib

The creatives published are the students' ideation and do not necessarily reflect the views of The Assam Valley School • Editor-in-Chief-Art: Nilasha Bhimsaria • Editors-in-Chief-Design: Anushcka Joshi, Luqmaan Ahmed • Art and Design Crew: Adrija Das, Ayang Borang, Angree Killingpi • Published by: The Headmaster, The Assam Valley School • Faculty Advisor: Priyanka Joshi • Online link: https://issuu.com/orchid-assamvalleyschool/docs/orchid\_issue\_5.3 • Website: www.assamvalleyschool.com • **Email:** orchid@ assamvalleyschool.com

ORCHID ART & DESIGN MAGAZINE

6. Dristi Rath

3.Saumya Jindal

3. Trinayana Saiki

9.Kavya Bagrodia

TORY

Produced by the

Craft, Design &

Technology Centre,

AVS

1.Kavya Neel

By Nilasha Bhimsaria