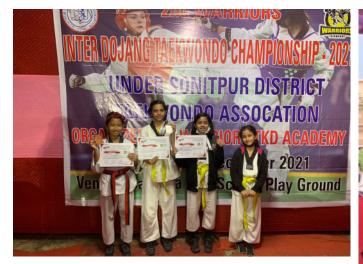

## Inter Dojang TAEKWONDO Championship

The Inter Dojang Taekwondo Championship 2021 was organized by Warriors Academy under Sonitpur District Association on 11 th and 12 th December 2021.

Over All 400 students participated in the tournament in different categories. From AVS 4 students participated in the tournament.

| Sr nO | Name              | Category           | Details      |  |
|-------|-------------------|--------------------|--------------|--|
| 1     | Suvechha Borah    | 38 weight category | Gold Medal   |  |
| 2     | Dweepanneeta Nath | 40 weight category | Silver Medal |  |
| 3     | Pradanya Borah    | 35 weight category | Bronze Medal |  |