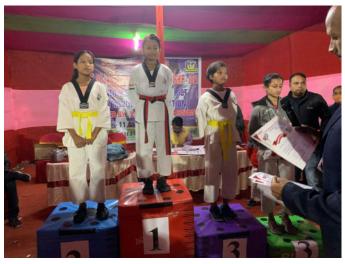

## Inter Dojang TAEKWONDO Championship

The Inter Dojang Taekwondo Championship 2021 was organized by Warriors Academy under Sonitpur District Association on 11 th and 12 th December 2021.

Over All 400 students participated in the tournament in different categories. From AVS 4 students participated in the tournament.

| Sr nO | Name              | Category           | Details      |  |
|-------|-------------------|--------------------|--------------|--|
| 1     | Suvechha Borah    | 38 weight category | Gold Medal   |  |
| 2     | Dweepanneeta Nath | 40 weight category | Silver Medal |  |
| 3     | Pradanya Borah    | 35 weight category | Bronze Medal |  |