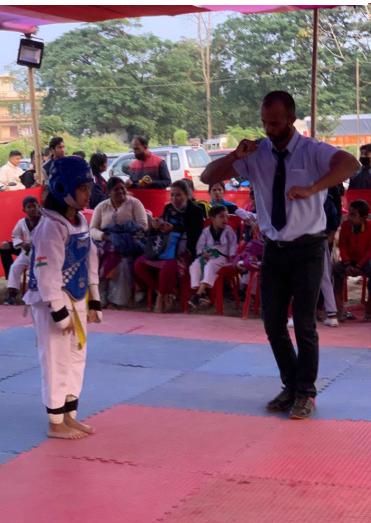

## Inter Dojang TAEKWONDO Championship

The Inter Dojang Taekwondo Championship 2021 was organized by Warriors Academy under Sonitpur District Association on 11 th and 12 th December 2021.

Over All 400 students participated in the tournament in different categories. From AVS 4 students participated in the tournament.

| Sr nO | Name              | Category           | Details      |  |
|-------|-------------------|--------------------|--------------|--|
| 1     | Suvechha Borah    | 38 weight category | Gold Medal   |  |
| 2     | Dweepanneeta Nath | 40 weight category | Silver Medal |  |
| 3     | Pradanya Borah    | 35 weight category | Bronze Medal |  |